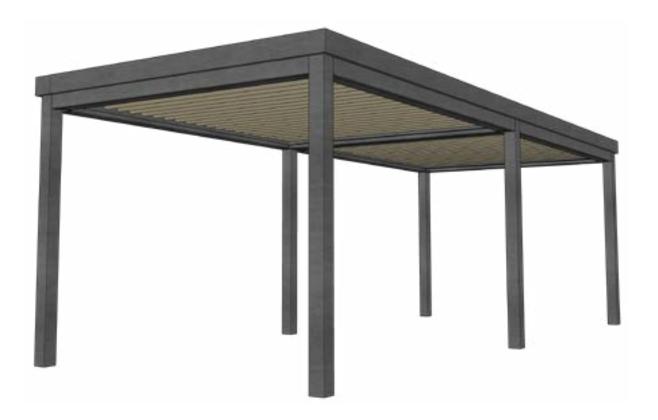

# LOUVERED ROOF SYSTEM

Enjoy the sunshine with the option of shade on demand.

Completely customizable. Maintenance free. All of our Louvered Roof Systems are designed and engineered to withstand local snow loads and wind speeds.

All Aluminum Frame

- Structural grade materials.
- Engineered profiles.

Multi Zone Drainage

- Louver blades drain into internal gutter.
- Unrestricted zone to zone water flow.

Maximum Sunlight

 8" blade spacing provides Industry leading louver blade opening.

**Robust Components** 

- Posts: 8"x8" and 6"x6"
- Frame: 2"x10",2"x8" and 4"x8"

Hidden Motor

- A dedicated blade in each zone houses the drive motor.
- No external arms, levers or pistons.

Integrated Gutter