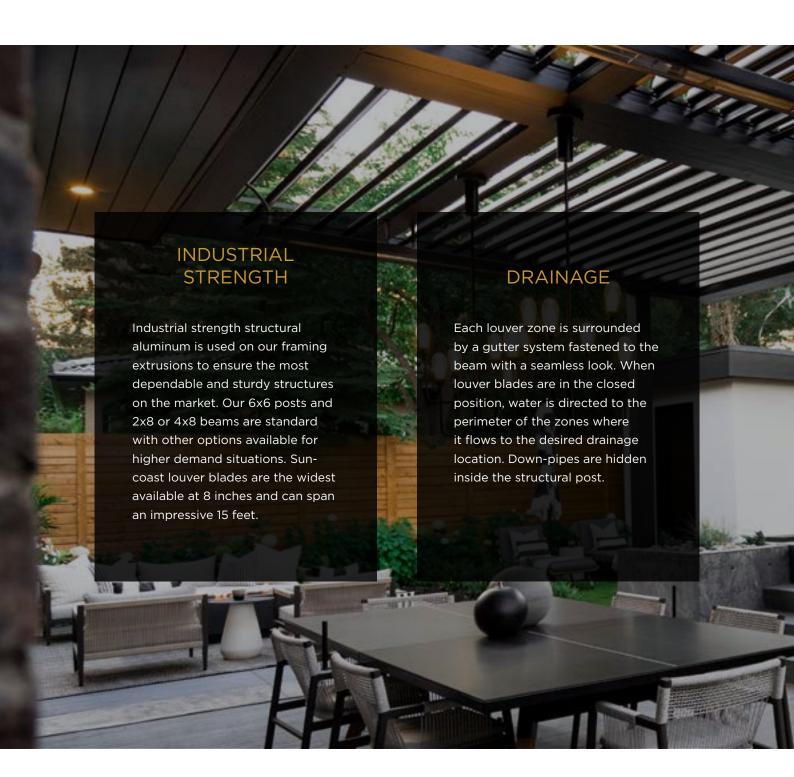

All Aluminum Frame

- Structural grade materials.
- Engineered profiles.

Multi Zone Drainage

- Louver blades drain into internal gutter.
- Unrestricted zone to zone water flow.

Maximum Sunlight

 8" blade spacing provides Industry leading louver blade opening.

**Robust Components** 

- Posts: 8"x8" and 6"x6"
- Frame: 2"x10",2"x8" and 4"x8"

Hidden Motor

- A dedicated blade in each zone houses the drive motor.
- No external arms, levers or pistons.

Integrated Gutter

- Integrated internal gutter system.
- Gutter fixed internal to frame.
- Downspout hidden inside post .

### Frame Specifications and Tolerances

2 x 8 Frame with Internal Gutter

- Span up to 16' between posts.
- The integrated gutter is fastened to the beam and includes chases for motor wiring and ambient rope lights.

2 x 10 Frame with Internal Gutter

• Span up to 20' between posts.

4 x 8 Frame with Internal Gutter

• Span up to 26' between posts.

Gutter with Light Track and Wire Chase

• Louver Gutter with built in LED Light Strip Channel.