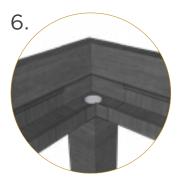

- Integrated internal gutter system.
- Gutter fixed internal to frame.
- Downspout hidden inside post .

**Robust Components** 

- Posts: 8"x8" and 6"x6"
- Frame: 2"x10",2"x8" and 4"x8"

Hidden Motor

- A dedicated blade in each zone houses the drive motor.
- No external arms, levers or pistons.

Integrated Gutter