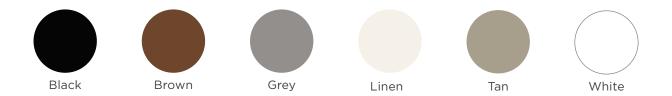

### **Color Options**

Suncoast offers 6 stylish standard powder coating color options as well as any custom color which can be found in the RAL pallet. Special order on textures and prints such as wood grain are also available.