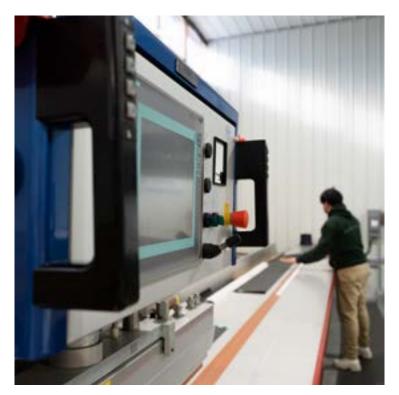

# Manufacturing

Every single Suncoast retractable is fully custom built to the dimensions of your opening. Careful on-site measurements are taken to the manufacturing facility to build the exact width and drop that will be needed. We will even account for the slope of the floor surface so that the bottom bar contacts across the entire width. Our state of the art CNC machinery and RF welding equipment allow for the industries most precise and high quality manufacturing.