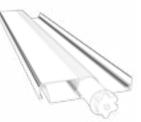

- Integrated internal gutter system.
- Gutter fixed internal to frame.
- Downspout hidden inside post .

2 x 10 Frame with Internal Gutter

• Span up to 20' between posts.

4 x 8 Frame with Internal Gutter

• Span up to 26' between posts.

Gutter with Light Track and Wire Chase

• Louver Gutter with built in LED Light Strip Channel.