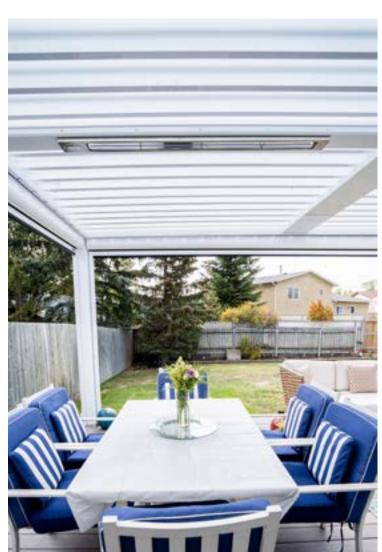

# Complete your build with some of our integrated accressories

With a variety of options from quality manufactures such as Infratech and Bromic you are able to choose the correct heater to suit your style and needs. Choose from power outputs ranging 1400-4000W.

Heaters in 3000W, 4000W, 110V and 220v options. Additional products available from Infratech and Bromic.