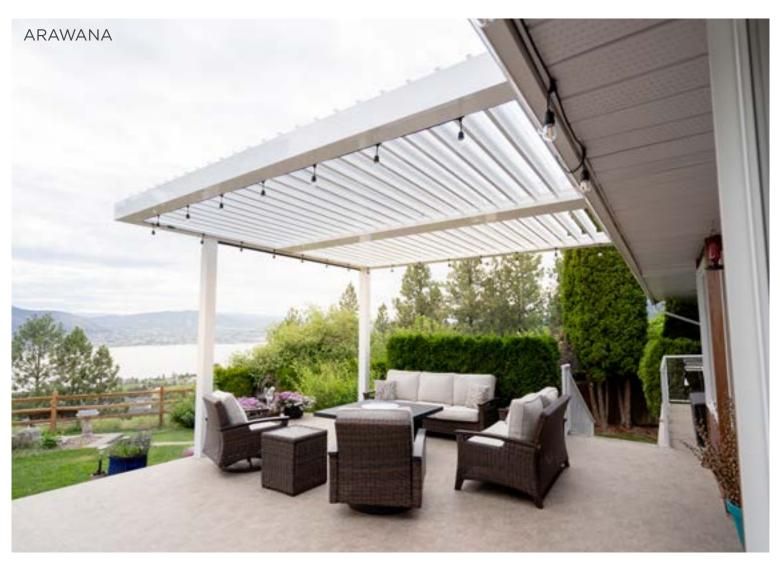

# LOUVERED ROOF SYSTEM

Enjoy the sunshine with the option of shade on demand.

Completely customizable. Maintenance free. All of our Louvered Roof Systems are designed and engineered to withstand local snow loads and wind speeds.

All Aluminum Frame

- Structural grade materials.
- Engineered profiles.

Multi Zone Drainage

- Louver blades drain into internal gutter.
- Unrestricted zone to zone water flow.

Maximum Sunlight

 8" blade spacing provides Industry leading louver blade opening.