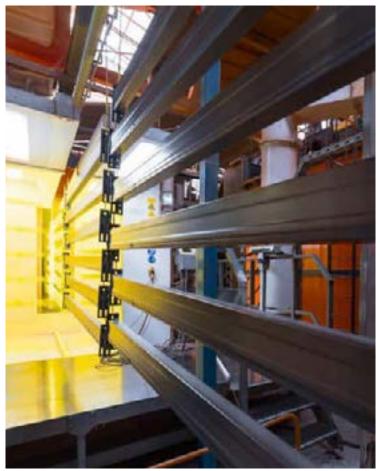

# Manufacturing

Every single Suncoast retractable is fully custom built to the dimensions of your opening. Careful on-site measurements are taken to the manufacturing facility to build the exact width and drop that will be needed. We will even account for the slope of the floor surface so that the bottom bar contacts across the entire width. Our state of the art CNC machinery and RF welding equipment allow for the industries most precise and high quality manufacturing.