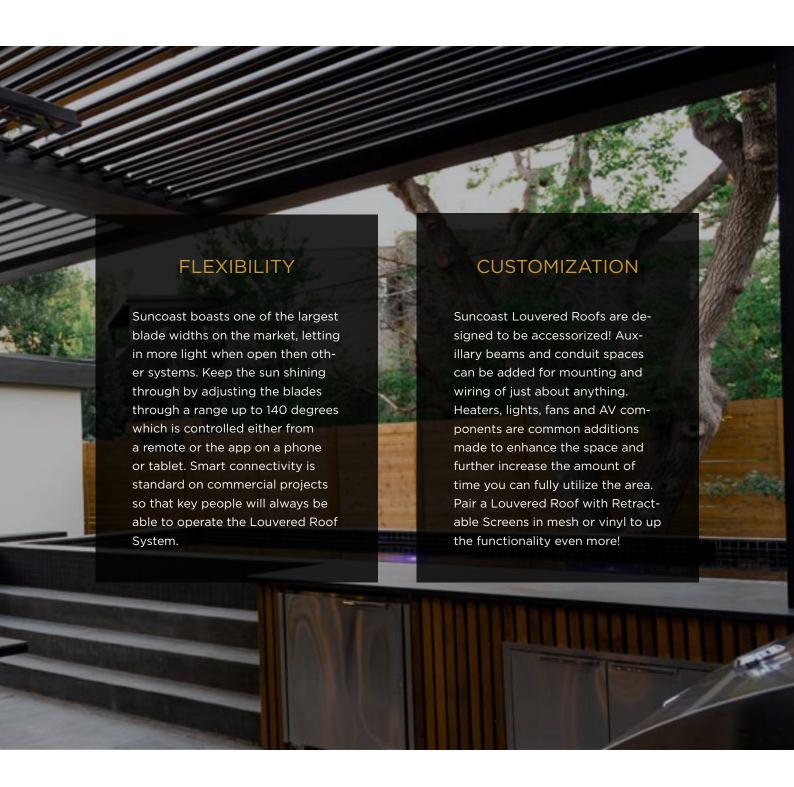

Louver Blade

- Depending on local snow load ratings, blades can span up to 15'.
- Weather stripping on each blade ensures a tight seal and a quiet interface.

Louver Motor Blade

- A Motor Blade houses the High Torque, Italian-made Gaposa motor. Motors and electrical components are CSA approved.
- Control up to 225 sqft with one motor.

### **Color Options**

Suncoast offers 6 stylish standard powder coating color options as well as any custom color which can be found in the RAL pallet. Special order on textures and prints such as wood grain are also available.

We are pleased to offer our Industry Leading Limited Lifetime Warranty. For more information please visit our website at suncoastbuilt.com

We know the best results come from bold ideas. Our Louvered Roof System pushes the boundaries in innovation, durability and dependability.