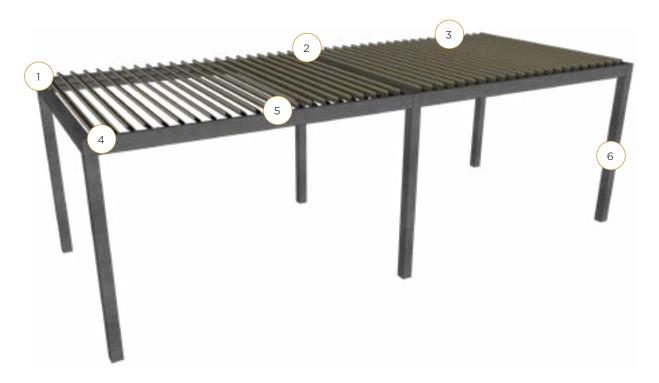

All Aluminum Frame

- Structural grade materials.
- Engineered profiles.

Multi Zone Drainage

- Louver blades drain into internal gutter.
- Unrestricted zone to zone water flow.

Maximum Sunlight

 8" blade spacing provides Industry leading louver blade opening.

**Robust Components** 

- Posts: 8"x8" and 6"x6"
- Frame: 2"x10",2"x8" and 4"x8"

Hidden Motor

- A dedicated blade in each zone houses the drive motor.
- No external arms, levers or pistons.

Integrated Gutter

- Integrated internal gutter system.
- Gutter fixed internal to frame.
- Downspout hidden inside post .