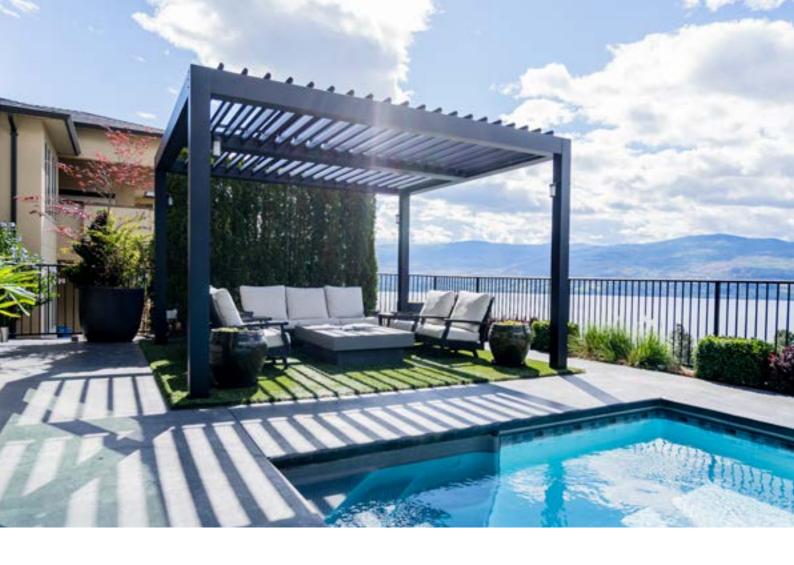

# LOUVERED ROOF SYSTEM

Enjoy the sunshine with the option of shade on demand.

Completely customizable. Maintenance free. All of our Louvered Roof Systems are designed and engineered to withstand local snow loads and wind speeds.

All Aluminum Frame

- Structural grade materials.
- Engineered profiles.

Multi Zone Drainage

- Louver blades drain into internal gutter.
- Unrestricted zone to zone water flow.

Maximum Sunlight

 8" blade spacing provides Industry leading louver blade opening.

**Robust Components** 

- Posts: 8"x8" and 6"x6"
- Frame: 2"x10",2"x8" and 4"x8"

Hidden Motor

- A dedicated blade in each zone houses the drive motor.
- No external arms, levers or pistons.

Integrated Gutter