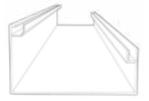

# LOUVERED ROOF SYSTEM

Enjoy the sunshine with the option of shade on demand.

Completely customizable. Maintenance free. All of our Louvered Roof Systems are designed and engineered to withstand local snow loads and wind speeds.

All Aluminum Frame

- Structural grade materials.
- Engineered profiles.

Multi Zone Drainage

- Louver blades drain into internal gutter.
- Unrestricted zone to zone water flow.

Maximum Sunlight

 8" blade spacing provides Industry leading louver blade opening.

**Robust Components** 

- Posts: 8"x8" and 6"x6"
- Frame: 2"x10",2"x8" and 4"x8"

Hidden Motor

- A dedicated blade in each zone houses the drive motor.
- No external arms, levers or pistons.

Integrated Gutter

- Integrated internal gutter system.
- Gutter fixed internal to frame.
- Downspout hidden inside post .