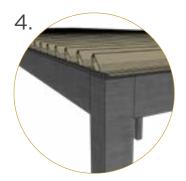

**Robust Components** 

- Posts: 8"x8" and 6"x6"
- Frame: 2"x10",2"x8" and 4"x8"

Hidden Motor

- A dedicated blade in each zone houses the drive motor.
- No external arms, levers or pistons.

Integrated Gutter

- Integrated internal gutter system.
- Gutter fixed internal to frame.
- Downspout hidden inside post .

### Frame Specifications and Tolerances

2 x 8 Frame with Internal Gutter

- Span up to 16' between posts.
- The integrated gutter is fastened to the beam and includes chases for motor wiring and ambient rope lights.

2 x 10 Frame with Internal Gutter

• Span up to 20' between posts.

4 x 8 Frame with Internal Gutter

• Span up to 26' between posts.

Gutter with Light Track and Wire Chase

• Louver Gutter with built in LED Light Strip Channel.