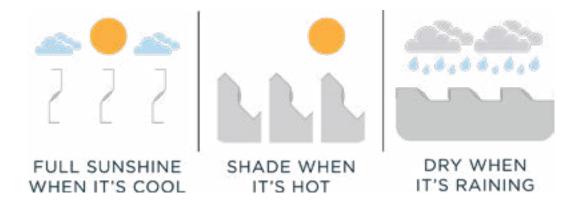

# LOUVERED ROOF SYSTEM

Enjoy the sunshine with the option of shade on demand.

Completely customizable. Maintenance free. All of our Louvered Roof Systems are designed and engineered to withstand local snow loads and wind speeds.

All Aluminum Frame

- Structural grade materials.
- Engineered profiles.

Multi Zone Drainage

- Louver blades drain into internal gutter.
- Unrestricted zone to zone water flow.

Maximum Sunlight

 8" blade spacing provides Industry leading louver blade opening.