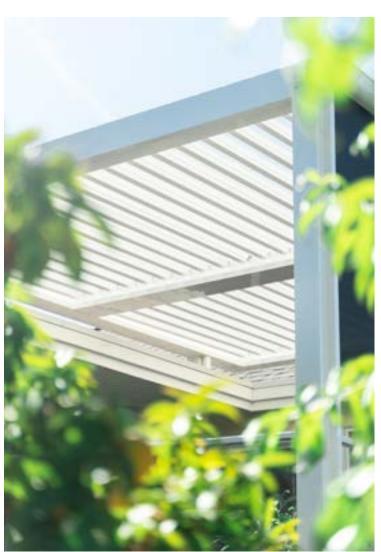

All Aluminum Frame

- Structural grade materials.
- Engineered profiles.

Multi Zone Drainage

- Louver blades drain into internal gutter.
- Unrestricted zone to zone water flow.

Maximum Sunlight

 8" blade spacing provides Industry leading louver blade opening.

Louver Blade

- Depending on local snow load ratings, blades can span up to 15'.
- Weather stripping on each blade ensures a tight seal and a quiet interface.

Louver Motor Blade

- A Motor Blade houses the High Torque, Italian-made Gaposa motor. Motors and electrical components are CSA approved.
- Control up to 225 sqft with one motor.