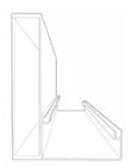

# LOUVERED ROOF SYSTEM

Enjoy the sunshine with the option of shade on demand.

Completely customizable. Maintenance free. All of our Louvered Roof Systems are designed and engineered to withstand local snow loads and wind speeds.

All Aluminum Frame

- Structural grade materials.
- Engineered profiles.

Multi Zone Drainage

- Louver blades drain into internal gutter.
- Unrestricted zone to zone water flow.

Maximum Sunlight

 8" blade spacing provides Industry leading louver blade opening.

**Robust Components** 

- Posts: 8"x8" and 6"x6"
- Frame: 2"x10",2"x8" and 4"x8"

Hidden Motor

- A dedicated blade in each zone houses the drive motor.
- No external arms, levers or pistons.

Integrated Gutter

- Integrated internal gutter system.
- Gutter fixed internal to frame.
- Downspout hidden inside post .