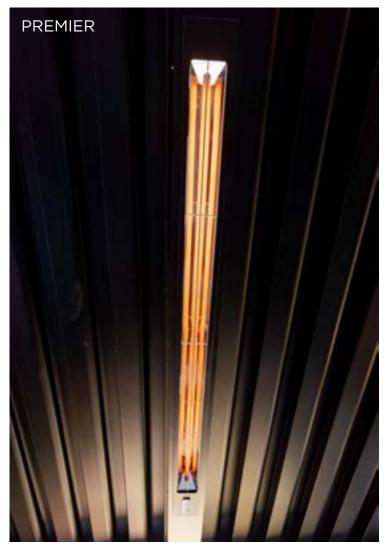

# Complete your build with some of our integrated accressories

With a variety of options from quality manufactures such as Infratech and Bromic you are able to choose the correct heater to suit your style and needs. Choose from power outputs ranging 1400-4000W.

Heaters in 3000W, 4000W, 110V and 220v options. Additional products available from Infratech and Bromic.