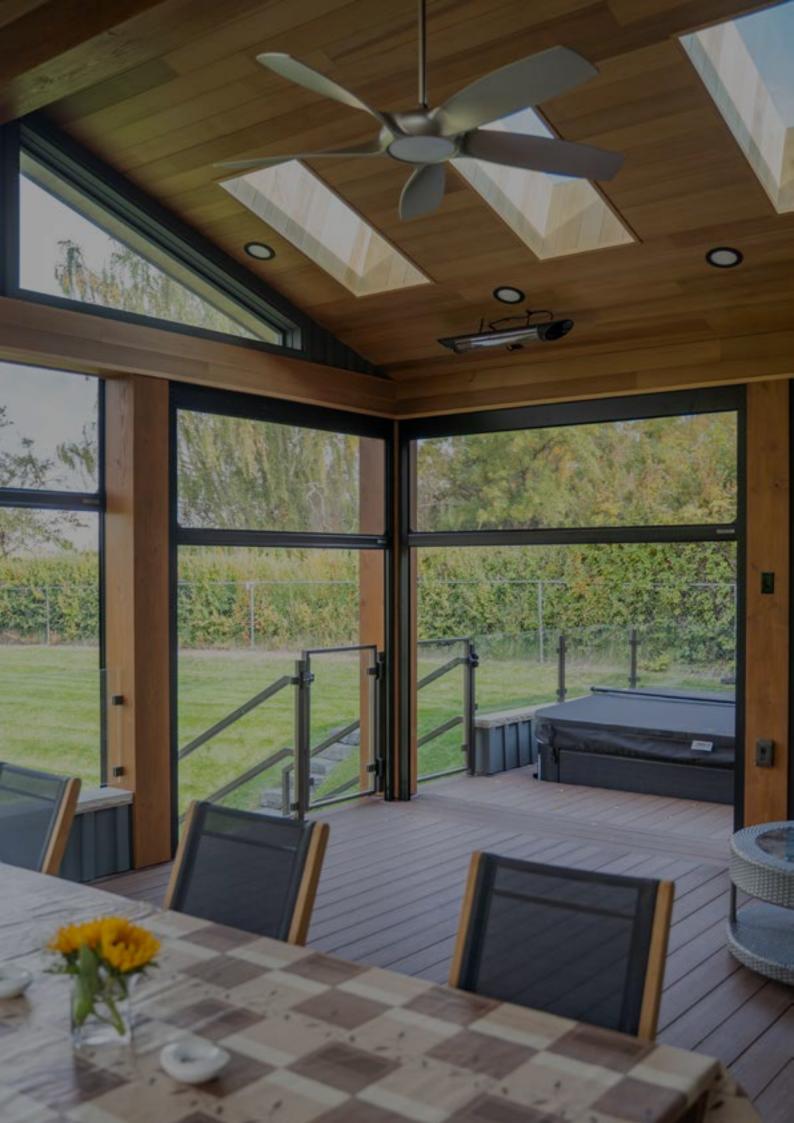

#### Lighting

Suncoast louvers are designed with a light track integrated into the gutter system for LED string lights to create an ambient feel. Pot lights, pendants or mounted fixtures can also be added.

Pot lights, pendant lights and integrated ambient gutter lights.

#### Fans

Not every installation location needs a heater. In many locations, fans are added to keep things cool!

For warmer climates, our framing and accessory beams are designed to handle fan mounting.