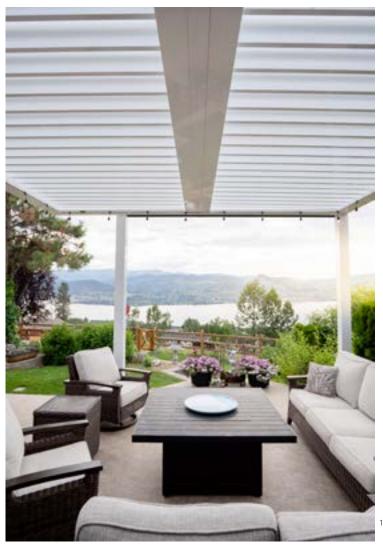

#### KELOWNA

# LOUVERED ROOF SYSTEM

Enjoy the sunshine with the option of shade on demand.

Completely customizable. Maintenance free. All of our Louvered Roof Systems are designed and engineered to withstand local snow loads and wind speeds.

All Aluminum Frame

- Structural grade materials.
- Engineered profiles.

Multi Zone Drainage

- Louver blades drain into internal gutter.
- Unrestricted zone to zone water flow.

Maximum Sunlight

 8" blade spacing provides Industry leading louver blade opening.