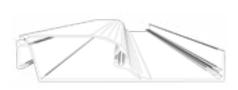

All Aluminum Frame

- Structural grade materials.
- Engineered profiles.

Multi Zone Drainage

- Louver blades drain into internal gutter.
- Unrestricted zone to zone water flow.

Maximum Sunlight

 8" blade spacing provides Industry leading louver blade opening.

- Integrated internal gutter system.
- Gutter fixed internal to frame.
- Downspout hidden inside post .

### Frame Specifications and Tolerances

2 x 8 Frame with Internal Gutter

- Span up to 16' between posts.
- The integrated gutter is fastened to the beam and includes chases for motor wiring and ambient rope lights.

2 x 10 Frame with Internal Gutter

• Span up to 20' between posts.

4 x 8 Frame with Internal Gutter

• Span up to 26' between posts.

Gutter with Light Track and Wire Chase

• Louver Gutter with built in LED Light Strip Channel.

Louver Blade

- Depending on local snow load ratings, blades can span up to 15'.
- Weather stripping on each blade ensures a tight seal and a quiet interface.

Louver Motor Blade

- A Motor Blade houses the High Torque, Italian-made Gaposa motor. Motors and electrical components are CSA approved.
- Control up to 225 sqft with one motor.