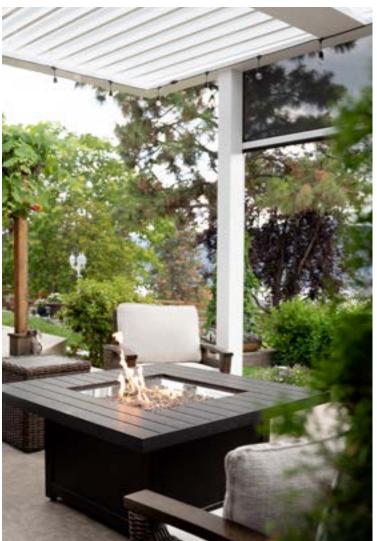

the High Torque, Italian-made Gaposa motor. Motors and electrical components are CSA approved.
- Control up to 225 sqft with one motor.

### **Color Options**

Suncoast offers 6 stylish standard powder coating color options as well as any custom color which can be found in the RAL pallet. Special order on textures and prints such as wood grain are also available.





We are pleased to offer our Industry Leading Limited Lifetime Warranty. For more information please visit our website at suncoastbuilt.com



We know the best results come from bold ideas. Our Louvered Roof System pushes the boundaries in innovation, durability and dependability.





### | LOUVERED ROOF SYSTEM

# Some highlights of work we've done for forward thinking clients.

#### KELOWNA





#### **CRESTVIEW**





























## **| ACCESSORIES**

# Complete your build with some of our integrated accressories















With a variety of options from quality manufactures such as Infratech and Bromic you are able to choose the correct heater to suit your style and needs. Choose from power outputs ranging 1400-4000W.

Heaters in 3000W, 4000W, 110V and 220v options. Additional products available from Infratech and Bromic.

#### Lighting



Suncoast louvers are designed with a light track integrated into the gutter system for LED string lights to create an ambient feel. Pot lights, pendants or mounted fixtures can also be added.

Pot lights, pendant lights and integrated ambient gutter lights.

#### Sensors



Rain and wind sensors can be built into the control system of the louvered roofs a