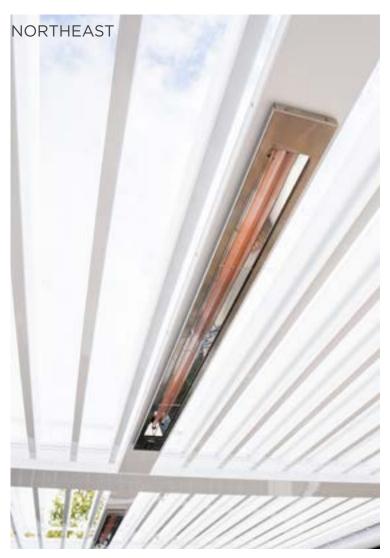

# Complete your build with some of our integrated accressories

With a variety of options from quality manufactures such as Infratech and Bromic you are able to choose the correct heater to suit your style and needs. Choose from power outputs ranging 1400-4000W.

Heaters in 3000W, 4000W, 110V and 220v options. Additional products available from Infratech and Bromic.