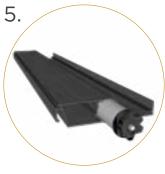

Louver Blade

- Depending on local snow load ratings, blades can span up to 15'.
- Weather stripping on each blade ensures a tight seal and a quiet interface.

Louver Motor Blade

- A Motor Blade houses the High Torque, Italian-made Gaposa motor. Motors and electrical components are CSA approved.
- Control up to 225 sqft with one motor.