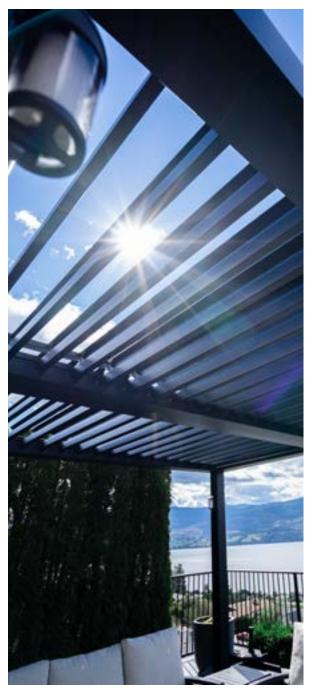

# LOUVERED ROOF SYSTEM

Enjoy the sunshine with the option of shade on demand.

Completely customizable. Maintenance free. All of our Louvered Roof Systems are designed and engineered to withstand local snow loads and wind speeds.

All Aluminum Frame

- Structural grade materials.
- Engineered profiles.

Multi Zone Drainage

- Louver blades drain into internal gutter.
- Unrestricted zone to zone water flow.

Maximum Sunlight

 8" blade spacing provides Industry leading louver blade opening.

**Robust Components** 

- Posts: 8"x8" and 6"x6"
- Frame: 2"x10",2"x8" and 4"x8"

Hidden Motor

- A dedicated blade in each zone houses the drive motor.
- No external arms, levers or pistons.

Integrated Gutter