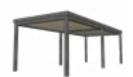

# LOUVERED ROOF SYSTEM

Enjoy the sunshine with the option of shade on demand.

Completely customizable. Maintenance free. All of our Louvered Roof Systems are designed and engineered to withstand local snow loads and wind speeds.

All Aluminum Frame

- Structural grade materials.
- Engineered profiles.

Multi Zone Drainage

- Louver blades drain into internal gutter.
- Unrestricted zone to zone water flow.

Maximum Sunlight

 8" blade spacing provides Industry leading louver blade opening.