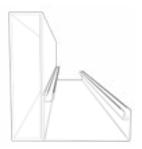

# LOUVERED ROOF SYSTEM

Enjoy the sunshine with the option of shade on demand.

Completely customizable. Maintenance free. All of our Louvered Roof Systems are designed and engineered to withstand local snow loads and wind speeds.

All Aluminum Frame

- Structural grade materials.
- Engineered profiles.

Multi Zone Drainage

- Louver blades drain into internal gutter.
- Unrestricted zone to zone water flow.

Maximum Sunlight

 8" blade spacing provides Industry leading louver blade opening.

**Robust Components** 

- Posts: 8"x8" and 6"x6"
- Frame: 2"x10",2"x8" and 4"x8"

Hidden Motor

- A dedicated blade in each zone houses the drive motor.
- No external arms, levers or pistons.

Integrated Gutter

- Integrated internal gutter system.
- Gutter fixed internal to frame.
- Downspout hidden inside post .