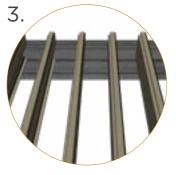

All Aluminum Frame

- Structural grade materials.
- Engineered profiles.

Multi Zone Drainage

- Louver blades drain into internal gutter.
- Unrestricted zone to zone water flow.

Maximum Sunlight

 8" blade spacing provides Industry leading louver blade opening.

Louver Blade

- Depending on local snow load ratings, blades can span up to 15'.
- Weather stripping on each blade ensures a tight seal and a quiet interface.

Louver Motor Blade

- A Motor Blade houses the High Torque, Italian-made Gaposa motor. Motors and electrical components are CSA approved.
- Control up to 225 sqft with one motor.