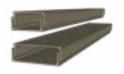

### Frame Specifications and Tolerances

2 x 8 Frame with Internal Gutter

- Span up to 16' between posts.
- The integrated gutter is fastened to the beam and includes chases for motor wiring and ambient rope lights.

2 x 10 Frame with Internal Gutter

• Span up to 20' between posts.

4 x 8 Frame with Internal Gutter

• Span up to 26' between posts.

Gutter with Light Track and Wire Chase

• Louver Gutter with built in LED Light Strip Channel.