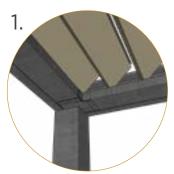

### Frame Specifications and Tolerances

2 x 8 Frame with Internal Gutter

- Span up to 16' between posts.
- The integrated gutter is fastened to the beam and includes chases for motor wiring and ambient rope lights.