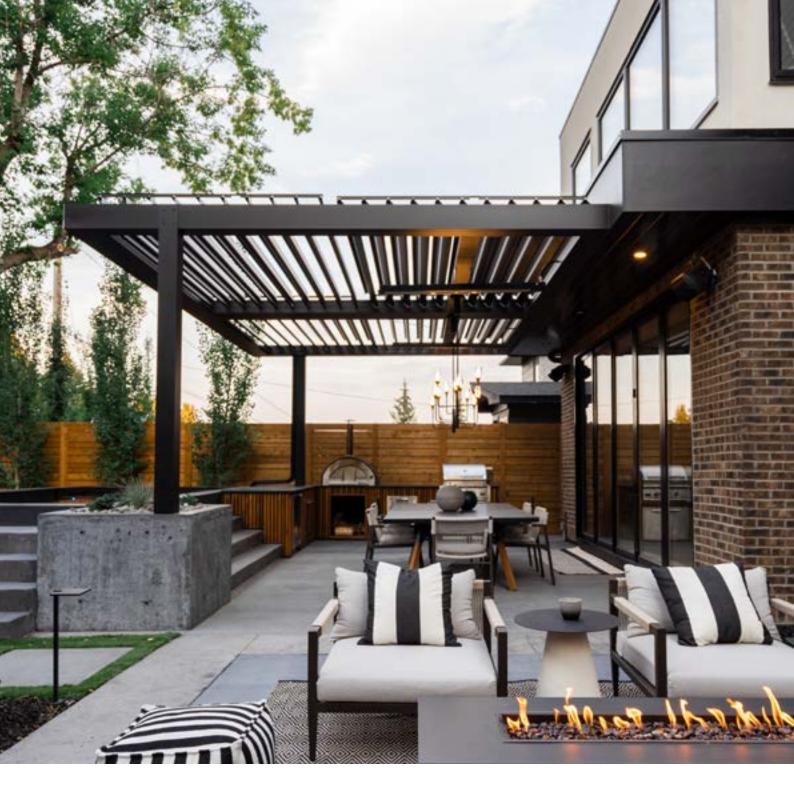

# LOUVERED ROOF SYSTEM

Enjoy the sunshine with the option of shade on demand.

Completely customizable. Maintenance free. All of our Louvered Roof Systems are designed and engineered to withstand local snow loads and wind speeds.

All Aluminum Frame

- Structural grade materials.
- Engineered profiles.

Multi Zone Drainage

- Louver blades drain into internal gutter.
- Unrestricted zone to zone water flow.

Maximum Sunlight

 8" blade spacing provides Industry leading louver blade opening.

**Robust Components** 

- Posts: 8"x8" and 6"x6"
- Frame: 2"x10",2"x8" and 4"x8"

Hidden Motor

- A dedicated blade in each zone houses the drive motor.
- No external arms, levers or pistons.

Integrated Gutter

- Integrated internal gutter system.
- Gutter fixed internal to frame.
- Downspout hidden inside post .