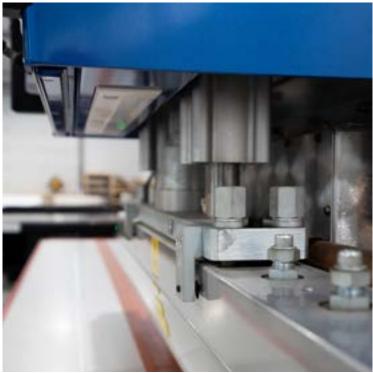

# Manufacturing

Every single Suncoast retractable is fully custom built to the dimensions of your opening. Careful on-site measurements are taken to the manufacturing facility to build the exact width and drop that will be needed. We will even account for the slope of the floor surface so that the bottom bar contacts across the entire width. Our state of the art CNC machinery and RF welding equipment allow for the industries most precise and high quality manufacturing.