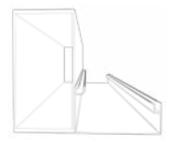

# LOUVERED ROOF SYSTEM

Enjoy the sunshine with the option of shade on demand.

Completely customizable. Maintenance free. All of our Louvered Roof Systems are designed and engineered to withstand local snow loads and wind speeds.

All Aluminum Frame

- Structural grade materials.
- Engineered profiles.

Multi Zone Drainage

- Louver blades drain into internal gutter.
- Unrestricted zone to zone water flow.

Maximum Sunlight

 8" blade spacing provides Industry leading louver blade opening.

**Robust Components** 

- Posts: 8"x8" and 6"x6"
- Frame: 2"x10",2"x8" and 4"x8"

Hidden Motor

- A dedicated blade in each zone houses the drive motor.
- No external arms, levers or pistons.

Integrated Gutter

- Integrated internal gutter system.
- Gutter fixed internal to frame.
- Downspout hidden inside post .