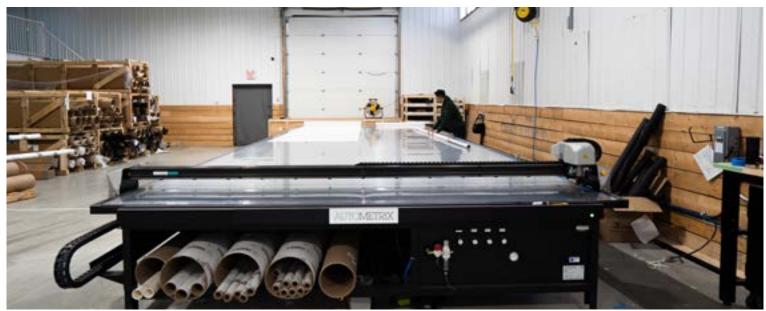

# Manufacturing

Every single Suncoast retractable is fully custom built to the dimensions of your opening. Careful on-site measurements are taken to the manufacturing facility to build the exact width and drop that will be needed. We will even account for the slope of the floor surface so that the bottom bar contacts across the entire width. Our state of the art CNC machinery and RF welding equipment allow for the industries most precise and high quality manufacturing.