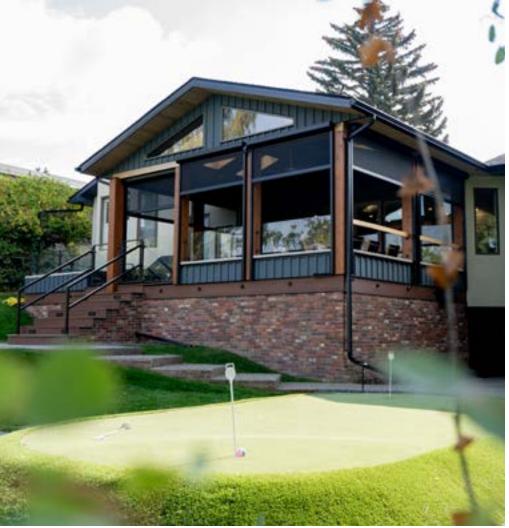

# PRODUCT CATALOGUE

(561) 228-8771







## | TABLE OF CONTENTS

| 4  | ABOUT US               |
|----|------------------------|
|    |                        |
| 6  | PRODUCT: LOUVERED ROOF |
|    |                        |
| 18 | ACCESSORIES            |
|    |                        |
| 20 | MANUFACTURING          |
|    |                        |
| 21 | POWDER COATING         |
|    |                        |
| 22 | THE TEAM               |





### | ABOUT US

# Pushing the Boundaries in luxury outdoor living.

Suncoast is a premier manufacturer, supplier and builder of aluminum structures, louvered roofs, 3-season rooms and retractable screens. With a 30 year history building in the harshest Canadian environments, you can count on dependable quality for your next deck, patio, enclosure or project.

#### **MANUFACTURING**

Suncoast Built takes control of the manufacturing process to ensure the highest quality product tailored perfectly to your custom application. From cutting and coating to kitting and shipping, the Suncoast team is ensuring the reliable delivery of a structure built to last for many years.

#### PRODUCT DEVELOPMENT

We intend to be at the leading edge of the industry with respect to technology and style. Tha